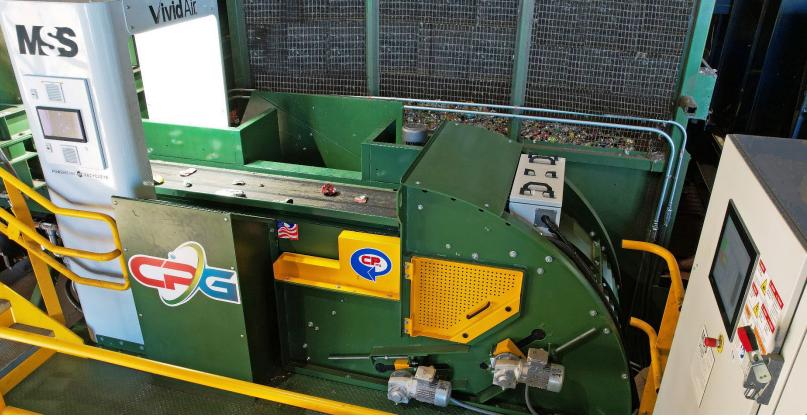

# **Vivid**Air

Combines the powerful Recycleye Al vision with the field-proven MSS air ejection system to sort material at the highest volumes without restrictions on picks/minute.