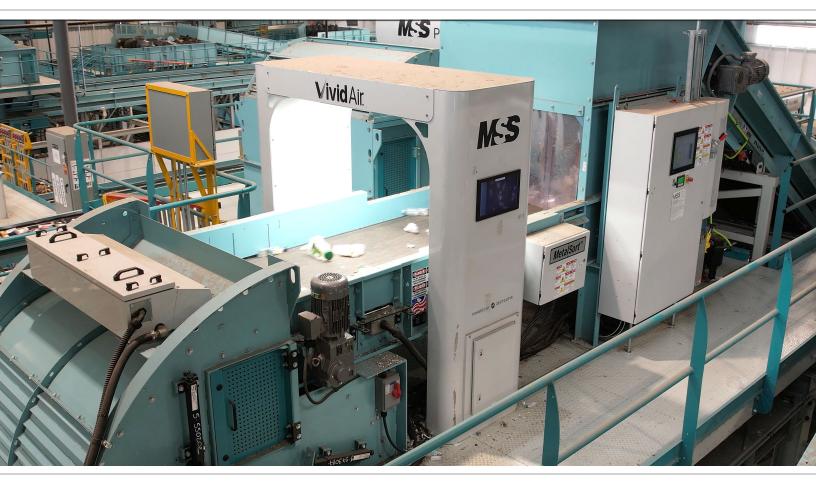

# **Vivid**Air

Combines the powerful Recycleye Al vision with the field-proven MSS air ejection system to sort material at the highest volumes without restrictions on picks/minute.