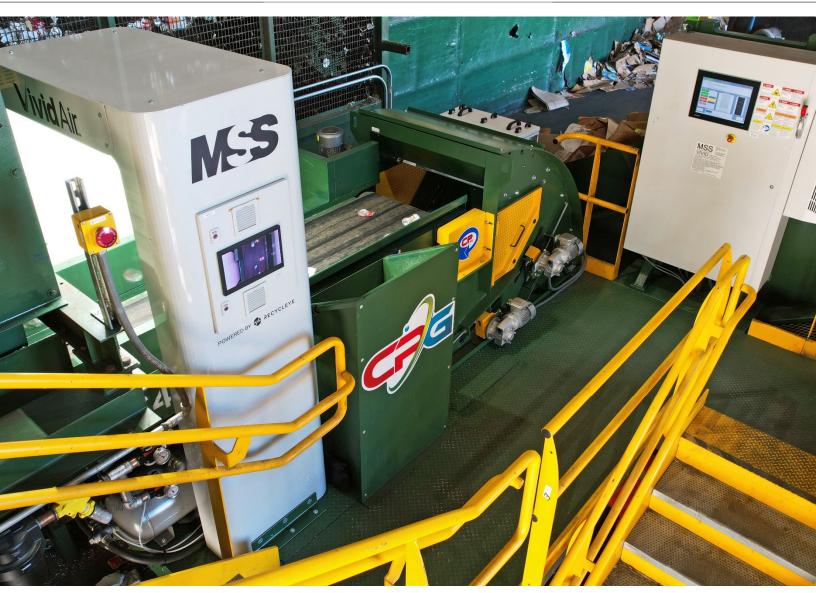

# **Vivid**Air

Combines the powerful Recycleye Al vision with the field-proven MSS air ejection system to sort material at the highest volumes without restrictions on picks/minute.

#### **Specifications and Features**

- Machine width: 24" 96" in 8" increments
- · Electricity: 5-12HP
- Compressed Air: Depending on application
- · Single-eject and dual-eject configurations
- Metal detector upgrade available
- New complete or retrofits