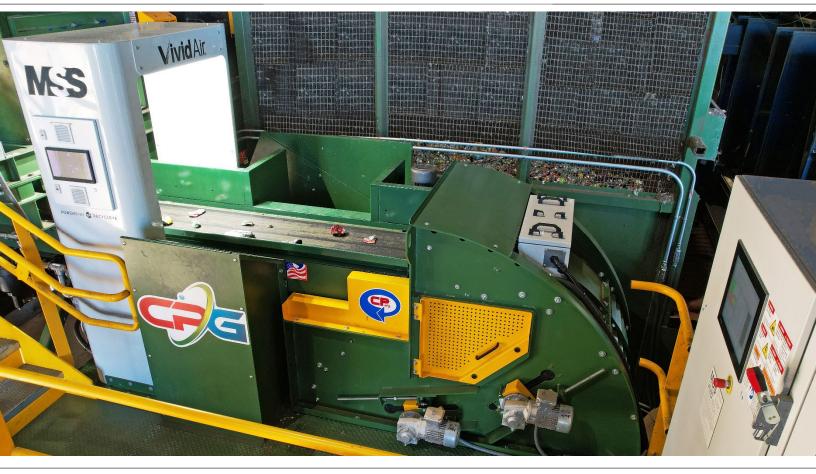

# **Vivid**Air

Combines the powerful Recycleye Al vision with the field-proven MSS air ejection system to sort material at the highest volumes without restrictions on picks/minute.

#### **Specifications and Features**

- Machine width: 24" 96" in 8" increments
- · Electricity: 5-12HP
- Compressed Air: Depending on application
- · Single-eject and dual-eject configurations
- Metal detector upgrade available
- New complete or retrofits