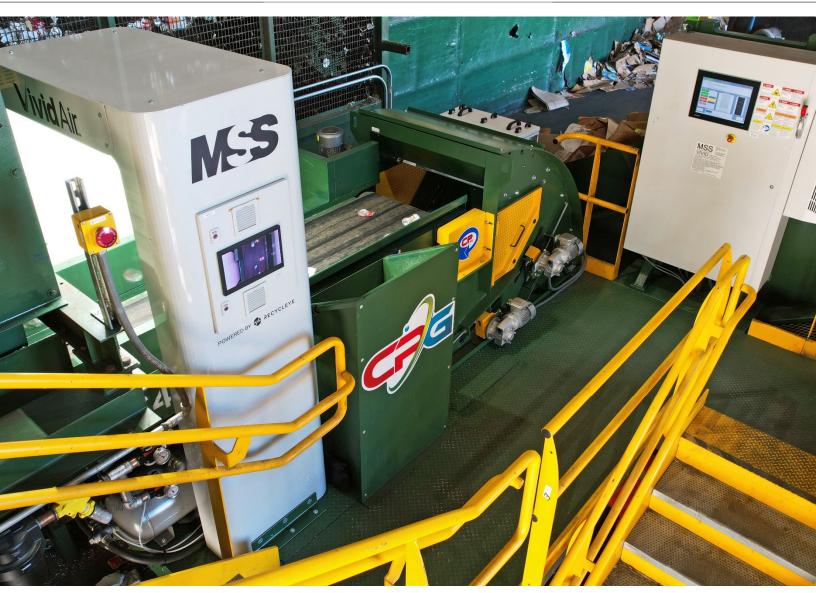

# **Vivid**Air

Combines the powerful Recycleye Al vision with the field-proven MSS air ejection system to sort material at the highest volumes without restrictions on picks/minute.

### **Applications**

- Aluminum QC: UBCs from Non-UBC aluminum and non-metals
- · PET QC: Bottles from thermo-forms and non-PET
- HDPE QC: Natural from Color PE and non-PE
- · Last Chance: Recyclables from residue
- · Black Plastics from mixed recyclables
- Food-grade from non-food-grade polymers

#### **Specifications and Features**

- Machine width: 24" 96" in 8" increments
- Electricity: 5-12HP
- · Compressed Air: Depending on application
- · Single-eject and dual-eject configurations
- Metal detector upgrade available
- New complete or retrofits