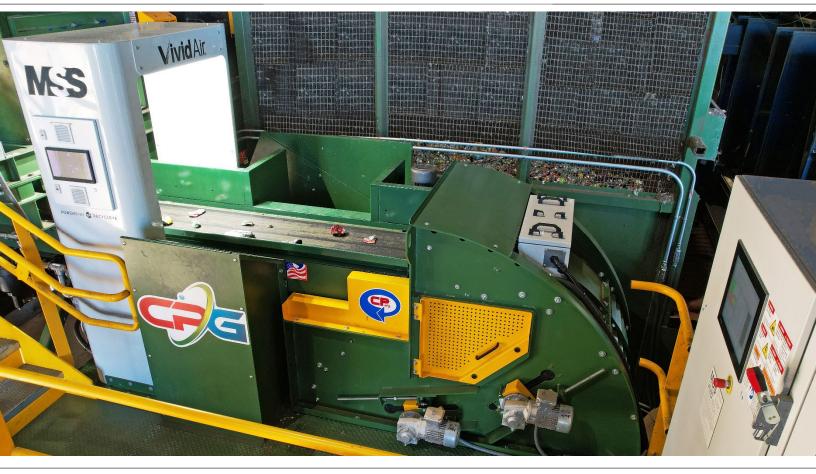

# **Vivid**Air

Combines the powerful Recycleye Al vision with the field-proven MSS air ejection system to sort material at the highest volumes without restrictions on picks/minute.

### **Applications**

- Aluminum QC: UBCs from Non-UBC aluminum and non-metals
- · PET QC: Bottles from thermo-forms and non-PET
- HDPE QC: Natural from Color PE and non-PE
- · Last Chance: Recyclables from residue
- · Black Plastics from mixed recyclables
- Food-grade from non-food-grade polymers

#### **Specifications and Features**

- Machine width: 24" 96" in 8" increments
- Electricity: 5-12HP
- · Compressed Air: Depending on application
- · Single-eject and dual-eject configurations
- Metal detector upgrade available
- New complete or retrofits