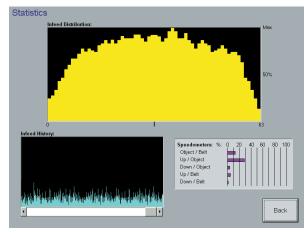

The Sapphire<sup>™</sup> features a user-friendly color touchscreen with advanced diagnostics, setup flexibility, and remote access modem or Ethernet.

The Sapphire<sup>™</sup> provides the operator with realtime statistics that can be used for daily reports or for quality control certificates per truck load.

Sapphire™ Material Distribution Statistics Screen