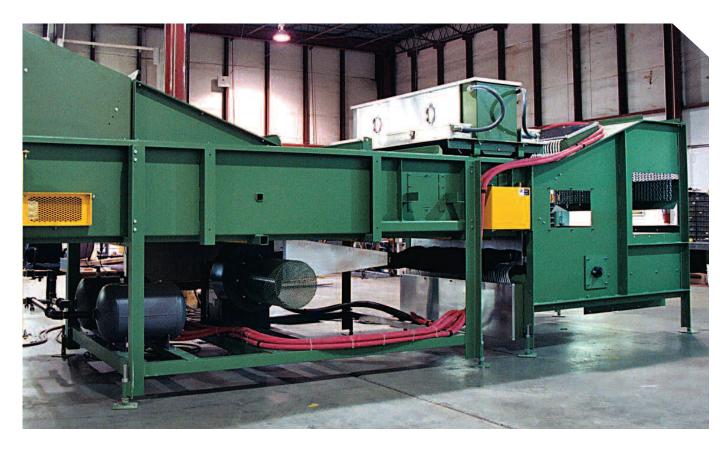

As a division of CP Manufacturing, MSS designs optical sorting solutions that integrate with the world's most advanced mechanical separation technology.

The incoming material is distributed over the machine width and travels underneath the sensor array, which is mounted on top and at the end of a high/speed acceleration belt. State-of-the-art electronics process the signals from the NIR sensor and activate corresponding air valves, which eject the targeted material upward or downward.

The Sapphire<sup>™</sup> features a user-friendly color touchscreen with advanced diagnostics, setup flexibility, and remote access modem or Ethernet.

The Sapphire<sup>™</sup> provides the operator with realtime statistics that can be used for daily reports or for quality control certificates per truck load.