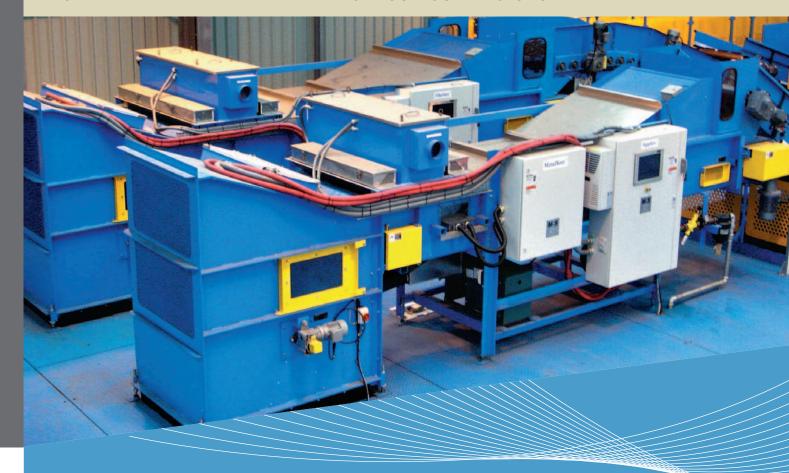

As a division of CP Manufacturing, MSS designs optical sorting solutions that integrate with the world's most advanced mechanical separation technology.

The incoming material is distributed over the machine width and travels underneath the sensor array, which is mounted on top and at the end of a high/speed acceleration belt. State-of-the-art electronics process the signals from the NIR sensor and activate corresponding air valves, which eject the targeted material upward or downward.

The Sapphire<sup>™</sup> features a user-friendly color touchscreen with advanced diagnostics, setup flexibility, and remote access modem or Ethernet.

The Sapphire<sup>™</sup> provides the operator with realtime statistics that can be used for daily reports or for quality control certificates per truck load.