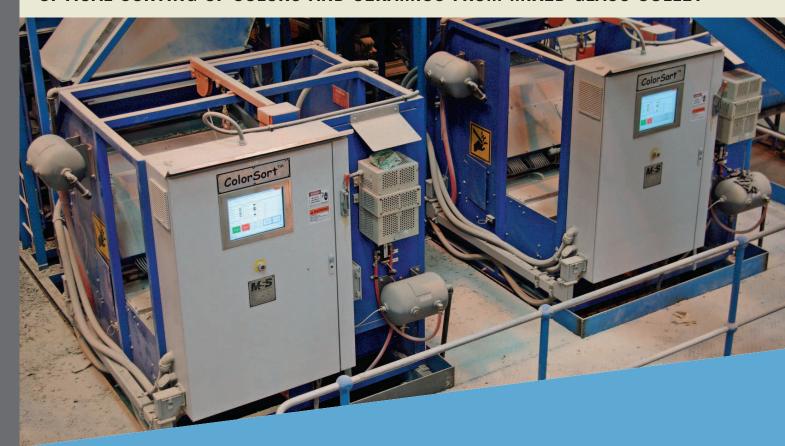

## MAXIMIZE SORTING EFFICIENCY. MINIMIZE CONTAMINATION LEVELS.

The MSS Glass ColorSort™ turns negative value, contaminated mixed glass into high value, furnace-ready cullet. Depending on the size and application it can process up to 30 tons/hr in ceramic/sorting mode and 7.5 tons/hr in color/sorting mode.

The Glass ColorSort<sup>TM</sup> sorts amber, yellow, red, blue and green glass including "Georgia Green". It employs the latest developments in sensor technology, using high-speed optical detectors and digital signal processing.

The pre-processed glass is introduced by a vibratory feeder. The sensor identifies opacity and color of each glass particle and activates corresponding air valves, which eject the targeted material upward or dowward.