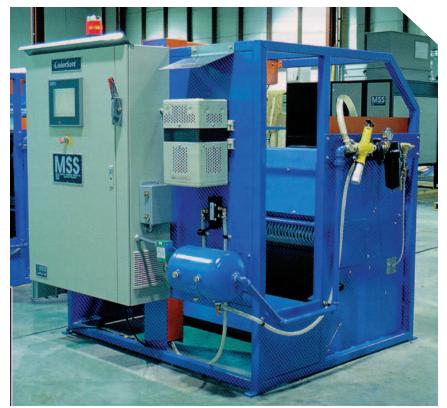

## MAXIMIZE SORTING EFFICIENCY. MINIMIZE CONTAMINATION LEVELS.

The MSS Glass ColorSort™ turns negative value, contaminated mixed glass into high value, furnace-ready cullet. Depending on the size and application it can process up to 30 tons/hr in ceramic/sorting mode and 7.5 tons/hr in color/sorting mode.

The Glass ColorSort<sup>TM</sup> features a user-friendly color touchscreen with advanced diagnostics, setup flexibility, and remote access modem or Ethernet. It also provides the operator with real-time statistics that can be used for daily reports or for quality control certificates per truck load.