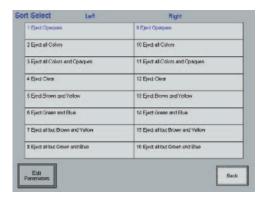

The Glass ColorSort<sup>TM</sup> features a user-friendly color touchscreen with advanced diagnostics, setup flexibility, and remote access modem or Ethernet. It also provides the operator with real-time statistics that can be used for daily reports or for quality control certificates per truck load.

#### **AVAILABLE FEATURES/UPGRADES**

- Metal detector upgrade optional
- Split configuration optional
- Color touchscreen user interface with modem/ethernet access
- Software algorithms to compensate for dirt and dust build-up
- Statistics and quality reports download options
- Different sort configurations by the touch of a button