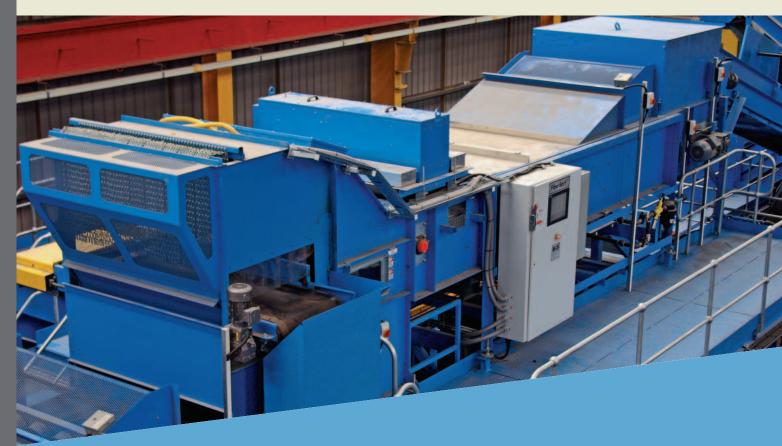

The FiberSort<sup>TM</sup> Module is a highly advanced full color spectrum and near-infrared (NIR) sensor that identifies plastic and other non-paper contaminants (textiles, metals, film, etc.) as well as brown OCC from news and mixed paper grades at high speeds.

The incoming material is distributed over the full machine width and travels underneath the sensor array, which is mounted on top and at the end of a high-speed acceleration belt. State-of-the-art electronics process the signals from the NIR and color sensor and activate corresponding air valves, which eject the targeted material upward or downward, depending on the application.

The FiberSort™ features a user-friendly color touchscreen with advanced diagnostics, setup flexibility, and remote access modem or Ethernet.

The FiberSort™ provides the operator with realtime statistics that can be used for daily reports or for quality control certificates per truck load.