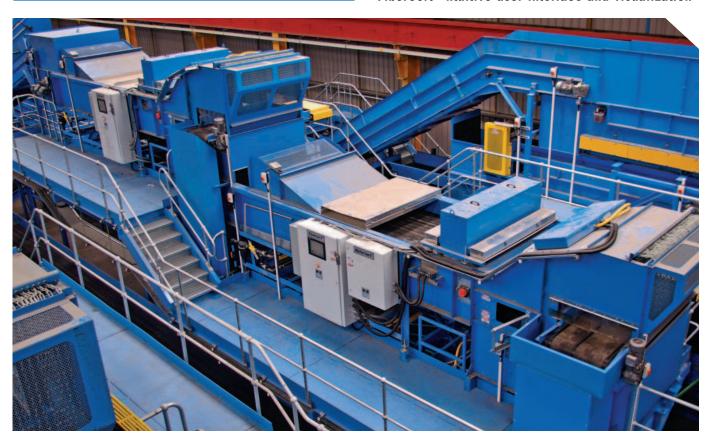

The FiberSort<sup>TM</sup> Module is a highly advanced full color spectrum and near-infrared (NIR) sensor that identifies plastic and other non-paper contaminants (textiles, metals, film, etc.) as well as brown OCC from news and mixed paper grades at high speeds.

The incoming material is distributed over the full machine width and travels underneath the sensor array, which is mounted on top and at the end of a high-speed acceleration belt. State-of-the-art electronics process the signals from the NIR and color sensor and activate corresponding air valves, which eject the targeted material upward or downward, depending on the application.

The FiberSort™ features a user-friendly color touchscreen with advanced diagnostics, setup flexibility, and remote access modem or Ethernet.

The FiberSort™ provides the operator with realtime statistics that can be used for daily reports or for quality control certificates per truck load.