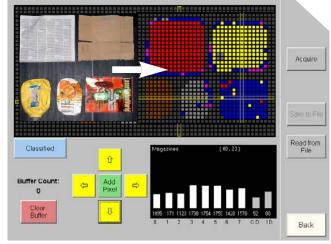

ed Air Usage

### Single-Eject

800mm - 2400mm (32" - 96") 3.0 - 9.0 tons/hr 8 kW 100 psi / 7 bar Feedstream dependent

### **Dual-Eject**

800mm - 2400mm (32" - 96") 3.0 - 9.0 tons/hr 15 kW 100 psi / 7 bar Feedstream dependent

#### AVAILABLE FEATURES/UPGRADES

- Metal detector upgrade optional
- Split configuration optional
- Color touchscreen user interface with modem/ethernet access
- Selection of languages (English, Spanish, German, French, etc.)
- Statistics and quality reports download options
- Different sort configurations by the touch of a button

#### **MSS WARRANTY**

As with all our products, the MSS FiberSort<sup>™</sup> is supported by experienced, dedicated service technicians. It is covered by a full one-year comprehensive warranty on parts, workmanship, and performance.



FiberSort™ ntuitive user interface and visualization