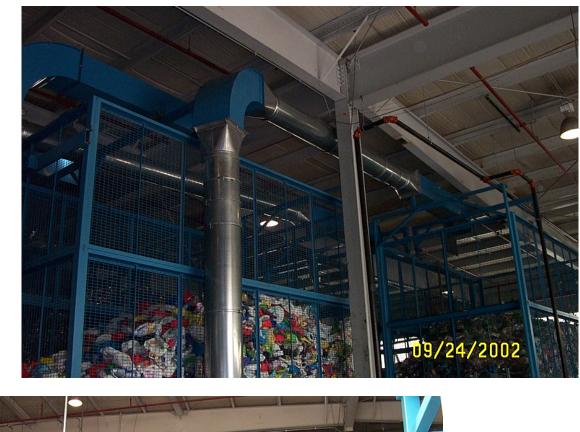

## ALUMINUM AND PLASTICS BLOWER SYSTEM

| Blower/Fan: | Туре:                                      | Industrial                                          |
|-------------|--------------------------------------------|-----------------------------------------------------|
|             |                                            | Forward curve belt-driven                           |
|             |                                            | Multi vane type                                     |
|             |                                            | Dynamically balanced                                |
| Motor:      | 10 HP                                      |                                                     |
|             | 415 volt / 3 phase / 50 hertz              |                                                     |
|             | T.E.F.C. / E-PAC Motor / 1.5 Safety Factor |                                                     |
|             | Baldor, Toshiba or US Similar Brand        |                                                     |
| Include:    | Feed Chute and D                           | Discharge Chute                                     |
|             | Ducting (minimun                           | n 16" Diameter) with Special Elbow against Abrasion |
|             | Steel support                              |                                                     |
|             | Protective Guard                           |                                                     |
|             | Maintenance Doo                            | r                                                   |