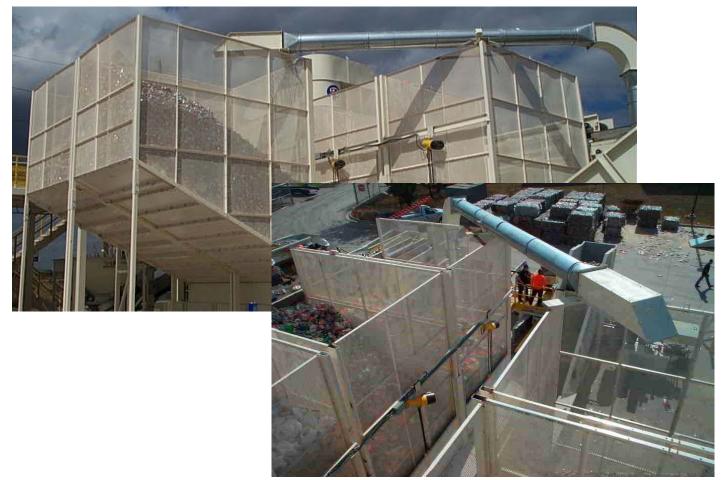

## ALUMINUM AND PLASTICS BLOWER SYSTEM

| Blower/Fan: | Туре:                                      | Industrial                                          |
|-------------|--------------------------------------------|-----------------------------------------------------|
|             |                                            | Forward curve belt-driven                           |
|             |                                            | Multi vane type                                     |
|             |                                            | Dynamically balanced                                |
| Motor:      | 10 HP                                      |                                                     |
|             | 415 volt / 3 phase / 50 hertz              |                                                     |
|             | T.E.F.C. / E-PAC Motor / 1.5 Safety Factor |                                                     |
|             | Baldor, Toshiba or US Similar Brand        |                                                     |
| Include:    | Feed Chute and D                           | Discharge Chute                                     |
|             | Ducting (minimun                           | n 16" Diameter) with Special Elbow against Abrasion |
|             | Steel support                              |                                                     |
|             | Protective Guard                           |                                                     |
|             | Maintenance Doo                            | r                                                   |