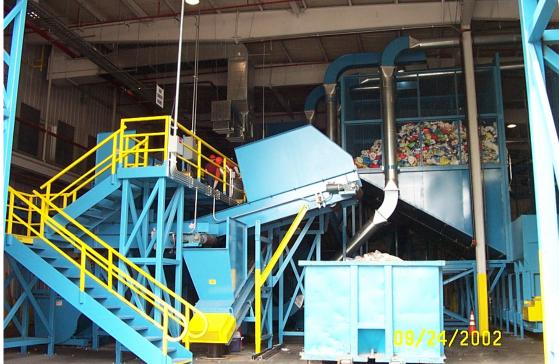

## ALUMINUM AND PLASTICS BLOWER SYSTEM

| Blower/Fan: | Туре:                                      | Industrial                                          |
|-------------|--------------------------------------------|-----------------------------------------------------|
|             |                                            | Forward curve belt-driven                           |
|             |                                            | Multi vane type                                     |
|             |                                            | Dynamically balanced                                |
| Motor:      | 10 HP                                      |                                                     |
|             | 415 volt / 3 phase / 50 hertz              |                                                     |
|             | T.E.F.C. / E-PAC Motor / 1.5 Safety Factor |                                                     |
|             | Baldor, Toshiba or US Similar Brand        |                                                     |
| Include:    | Feed Chute and D                           | Discharge Chute                                     |
|             | Ducting (minimun                           | n 16" Diameter) with Special Elbow against Abrasion |
|             | Steel support                              |                                                     |
|             | Protective Guard                           |                                                     |
|             | Maintenance Doo                            | r                                                   |